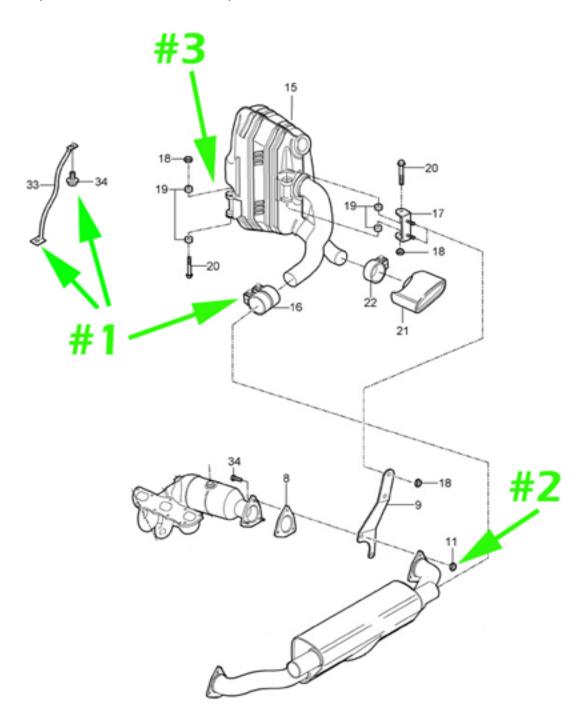

## 997.2/991 muffler R&R

Raise the rear of the car, either with a jack and jackstands or with a lift.

- #1. Remove bracket behind rear wheel (#33 and 34.) Loosen nuts on clamp (#16) and slide the clamp onto the muffler inlet pipe, about 2".
- #2. Remove the 2 nuts (13mm) on the lower part of the rear bracket. Only remove the two that are holding the bracket. Pull the bracket back to release it from the bolts.
- #3. Remove the 2 nuts (13mm) on the front bracket right behind the wheel.

Once the muffler is loose is it removed from below. Once removed from the car, transfer brackets over to new muffler by removing nuts/bolts (#19 and 20.) Reverse steps to install, added the tips once the mufflers are bolted onto the car.